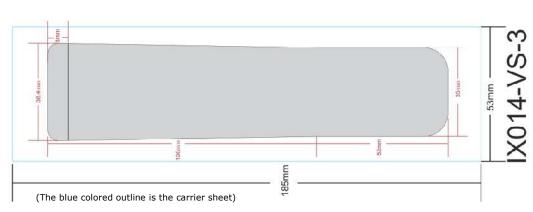

Classifications MDR Class I Risk Class I

Recyclable Sleeve: Yes as LDPE \*\* Carrier: Yes as Paper \*\*

Supplied as Refill pack

Images, drawings including dimensions are indicative and not to scale.

| *Revisions | Date             | description                                                                   |
|------------|------------------|-------------------------------------------------------------------------------|
| V4         | April 29, 2024   | -Material used for Carrier changed to White paper                             |
|            |                  | -Adjustment recyclable including adding symbol recyclable code 4              |
|            |                  | -General hygiene notes                                                        |
| V5         | Januari 14, 2025 | -Specification of the paper carrier added                                     |
|            |                  | -New drawing                                                                  |
|            |                  | -Adjusting text within, "Application" and "Instructions for using the sleeve" |
|            |                  |                                                                               |